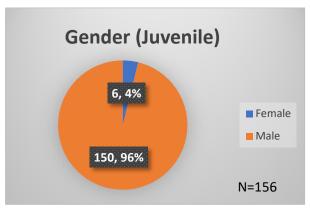

## Daily Data Dashboard – June 20, 2023 Demographics for JTDC Population Tuesday Morning Midnight Count

Total # of probation Involved youth1: 1,219

Data sources: cFive Supervisor – Probation Population and RMIS – JTDC Population