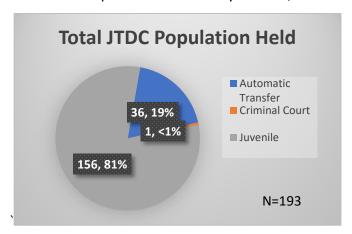

## Daily Data Dashboard – June 20, 2023 Demographics for JTDC Population Tuesday Morning Midnight Count

Total # of probation Involved youth1: 1,219

Data sources: cFive Supervisor – Probation Population and RMIS – JTDC Population

<sup>\*</sup>Age, Gender and Race for Criminal Court population (N=1) is not represented in this report.