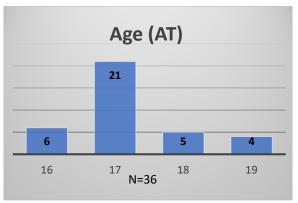

## Daily Data Dashboard – June 20, 2023 Demographics for JTDC Population Tuesday Morning Midnight Count

Total # of probation Involved youth1: 1,219

Data sources: cFive Supervisor – Probation Population and RMIS – JTDC Population