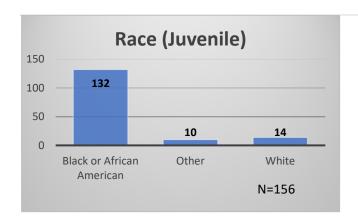

## Daily Data Dashboard – June 20, 2023 Demographics for JTDC Population Tuesday Morning Midnight Count

Total # of probation Involved youth1: 1,219

Data sources: cFive Supervisor – Probation Population and RMIS – JTDC Population