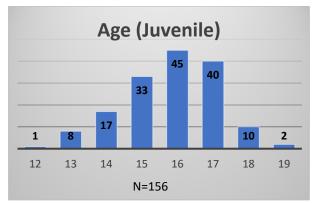

## Daily Data Dashboard – June 20, 2023 Demographics for JTDC Population Tuesday Morning Midnight Count

Total # of probation Involved youth1: 1,219

Data sources: cFive Supervisor – Probation Population and RMIS – JTDC Population